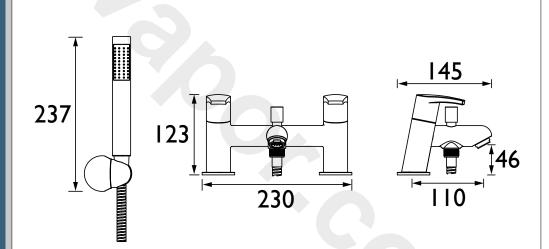

## Dimensions (measurements in mm)

| Flow Rates (I/min)          |      |      |      |      |      |      |  |  |
|-----------------------------|------|------|------|------|------|------|--|--|
| System Pressure (bar)       | 0.2  | 0.5  | 1    | 2    | 3    | 5    |  |  |
| Through Bath Filler (mixed) | 18.4 | 29.1 | 41.2 | 58.2 | 71.3 | 92   |  |  |
| Through Handset (mixed)     | 5.2  | 8.2  | 11.6 | 16.4 | 20.1 | 25.9 |  |  |