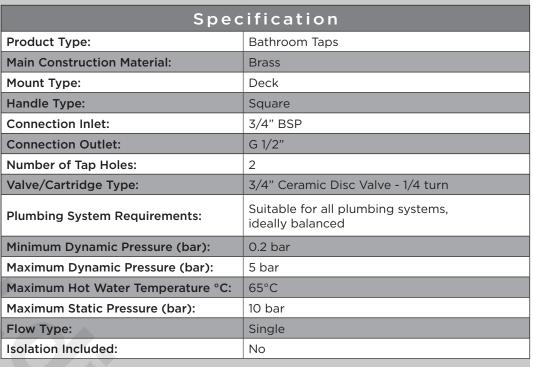

#### **Product Certifications:**

WRAS Certificate No: 1606010 WRAS Expiry Date: 30/06/2021

For more products, visit our website: http://www.bristan.com