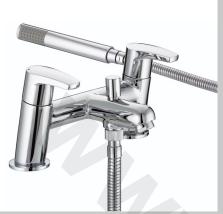

# **ORTA Tap Range** Orta Bath Shower Mixer Chrome

| П |
|---|

### Features:

- Long life and easy to use 1/4 turn ceramic disc valves
- Metal back nuts for added durability
- Includes 1.75m hose, rub-clean anti-limescale handset and wall bracket
- Chrome plated to BS EN 248